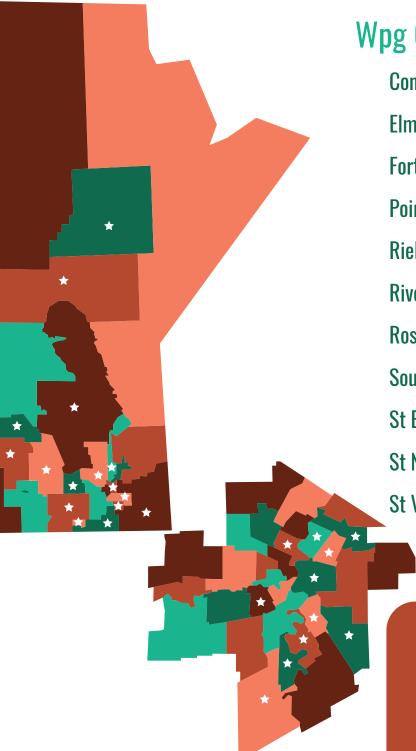

## Wpg Constituency Goals

| ncordia     | \$5000  |
|-------------|---------|
| nwood       | \$7500  |
| rt Richmond | \$5000  |
| int Douglas | \$10000 |
| 9           | \$5000  |
| ver Heights | \$5000  |
| ssmere      | \$5000  |
| uthdale     | \$2500  |
| Boniface    | \$7500  |
| Norbert     | \$2500  |
| Vital       | \$5000  |
|             |         |

Unstarred constituencies are unreached! Help us grow to these new areas!